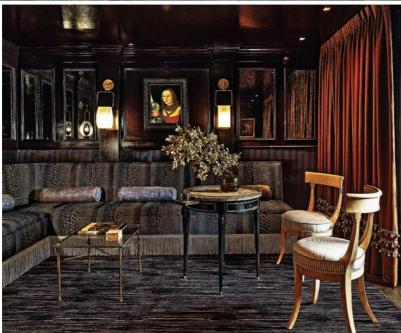

## **ROOM:** A Lounge of Her Own

**INSPIRATION:** "This moody, dramatic, chic, and feminine wine cellar and lounge is for the woman of the house. What brings her down to the basement of her gorgeous estate? A night in with her girlfriends, gathering with colleagues, or closing the deal with clients. This room holds the pieces of her mind's eye and personal history. It's her collection of wines from wineries she's toured and vintners she's met during travels, poured into glasses her grandmother once hosted with years ago. The dramatic lighting, the confident color, the rich fabrics, and refined details are articulated with a fearless expression yet subtle restraint. This is a place she calls her own." — *Liz MacPhail* 