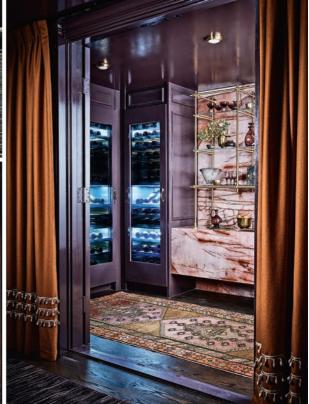

## **ROOM:** A Lounge of Her Own

**INSPIRATION:** "This moody, dramatic, chic, and feminine wine cellar and lounge is for the woman of the house. What brings her down to the basement of her gorgeous estate? A night in with her girlfriends, gathering with colleagues, or closing the deal with clients. This room holds the pieces of her mind's eye and personal history. It's her collection of wines from wineries she's toured and vintners she's met during travels, poured into glasses her grandmother once hosted with years ago. The dramatic lighting, the confident color, the rich fabrics, and refined details are articulated with a fearless expression yet subtle restraint. This is a place she calls her own." — *Liz MacPhail* 